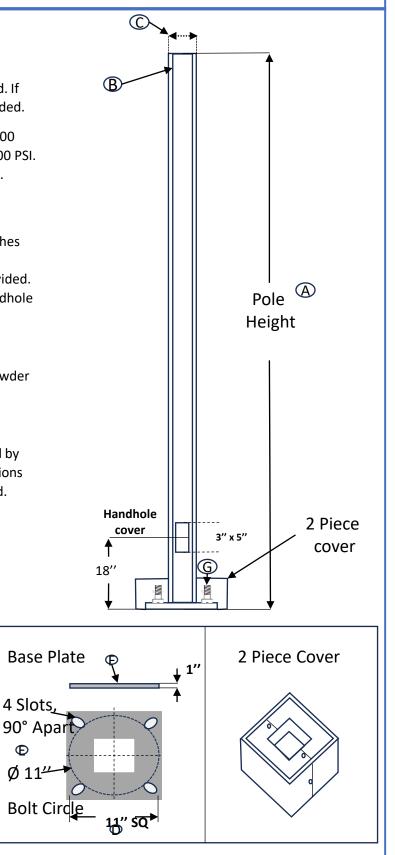

### **PRODUCT DESCRIPTION**

Pole Top Options: A removable pole cap is provided. If tenon option is selected, a steel tenon will be provided.

Pole Shaft: Pole shaft is constructed from ATSM-A500 Grade B cold rolled steel and yield strength of 50,000 PSI. All poles are Polyester powder coated finish Bronze. Standard colors are Bronze, White, Grey and Black. Specialty colors available upon request.

Handhole: 3' x 5" size handhole is located at 18 inches from the base made from 18 gauge mild steel and Powder Coated . Handhole cover with screw is provided. A ground lug with set screw is located near the handhole opening for proper grounding of the pole.

Bolt Circle: 11 " (Bolt Circle Range 10" – 12")

Base Cover: Two piece 18 gauge steel, Polyester Powder Coated

Warranty: 5 Years.

| SPECIFICACION TABLE        |   |            |  |  |  |
|----------------------------|---|------------|--|--|--|
| Mounting Height<br>(ft.)   | А | 25         |  |  |  |
| Gauge                      | В | 7          |  |  |  |
| Diameter (in.)             | С | 5          |  |  |  |
| Base Width (in.)           | D | 11         |  |  |  |
| Bolt Circle (in.)          | E | 11         |  |  |  |
| Base Thickness<br>(in.)    | F | 1          |  |  |  |
| Anchor Bolt Size<br>(in.)  | G | 1 x 36 x 4 |  |  |  |
| Bolt Circle Range<br>(in.) | - | 10''-12''  |  |  |  |
| Pole Weight (lbs.)         | - | 330        |  |  |  |