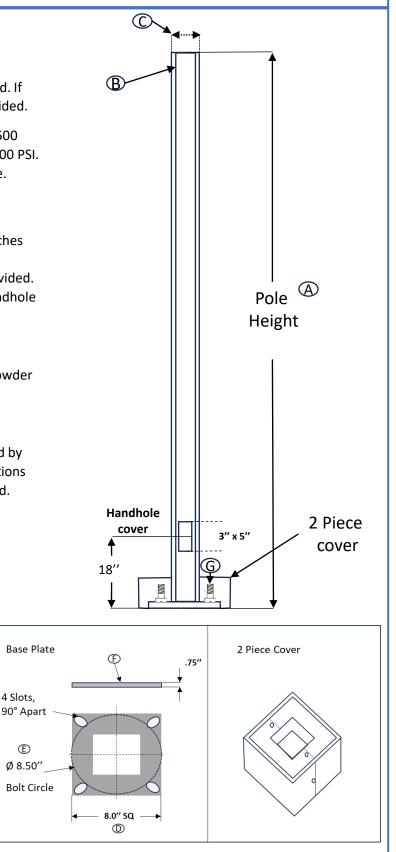

### **PRODUCT DESCRIPTION**

**Pole Top Options:** A removable pole cap is provided. If tenon option is selected, a steel tenon will be provided.

**Pole Shaft:** Pole shaft is constructed from ATSM-A500 Grade B cold rolled steel and yield strength of 50,000 PSI. All poles are Polyester powder coated finish Bronze. Standard colors are Bronze, White, Grey and Black. Specialty colors available upon request.

**Handhole:** 3' x 5" size handhole is located at 18 inches from the base made from 18 gauge mild steel and Powder Coated . Handhole cover with screw is provided. A ground lug with set screw is located near the handhole opening for proper grounding of the pole.

Bolt Circle: 8 1/2" (Bolt Circle Range 8" – 9")

**Base Cover:** Two piece 18 gauge steel, Polyester Powder Coated

Warranty: 5 Years.

| SPECIFICACION TABLE        |   |               |  |  |  |  |
|----------------------------|---|---------------|--|--|--|--|
| Mounting Height<br>(ft.)   | А | 12            |  |  |  |  |
| Gauge                      | В | 11            |  |  |  |  |
| Diameter (in.)             | С | 4             |  |  |  |  |
| Base Width (in.)           | D | 8             |  |  |  |  |
| Bolt Circle (in.)          | E | 8.5           |  |  |  |  |
| Base Thickness (in.)       | F | 0.75          |  |  |  |  |
| Anchor Bolt Size<br>(in.)  | G | 0.75 x 17 x 3 |  |  |  |  |
| Bolt Circle Range<br>(in.) | - | 8''-9''       |  |  |  |  |
| Pole Weight (lbs.)         | - | 100           |  |  |  |  |