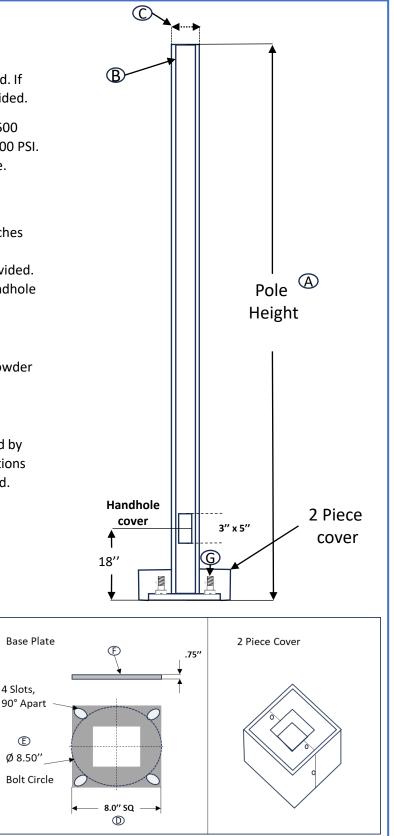

#### **PRODUCT DESCRIPTION**

**Pole Top Options:** A removable pole cap is provided. If tenon option is selected, a steel tenon will be provided.

**Pole Shaft:** Pole shaft is constructed from ATSM-A500 Grade B cold rolled steel and yield strength of 50,000 PSI. All poles are Polyester powder coated finish Bronze. Standard colors are Bronze, White, Grey and Black. Specialty colors available upon request.

**Handhole:** 3' x 5" size handhole is located at 18 inches from the base made from 18 gauge mild steel and Powder Coated . Handhole cover with screw is provided. A ground lug with set screw is located near the handhole opening for proper grounding of the pole.

Bolt Circle: 8 1/2" (Bolt Circle Range 8" – 9")

**Base Cover:** Two piece 18 gauge steel, Polyester Powder Coated

Warranty: 5 Years.

| SPECIFICACION TABLE        |   |               |  |  |  |  |
|----------------------------|---|---------------|--|--|--|--|
| Mounting Height<br>(ft.)   | А | 15            |  |  |  |  |
| Gauge                      | В | 11            |  |  |  |  |
| Diameter (in.)             | С | 4             |  |  |  |  |
| Base Width (in.)           | D | 8             |  |  |  |  |
| Bolt Circle (in.)          | E | 8.5           |  |  |  |  |
| Base Thickness (in.)       | F | 0.75          |  |  |  |  |
| Anchor Bolt Size<br>(in.)  | G | 0.75 x 17 x 3 |  |  |  |  |
| Bolt Circle Range<br>(in.) | - | 8''-9''       |  |  |  |  |
| Pole Weight (lbs.)         | - | 108           |  |  |  |  |