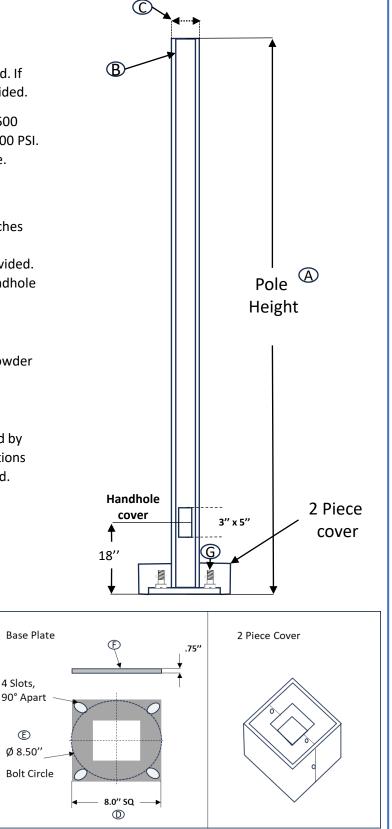

### **PRODUCT DESCRIPTION**

**Pole Top Options:** A removable pole cap is provided. If tenon option is selected, a steel tenon will be provided.

**Pole Shaft:** Pole shaft is constructed from ATSM-A500 Grade B cold rolled steel and yield strength of 50,000 PSI. All poles are Polyester powder coated finish Bronze. Standard colors are Bronze, White, Grey and Black. Specialty colors available upon request.

**Handhole:** 3' x 5" size handhole is located at 18 inches from the base made from 18 gauge mild steel and Powder Coated . Handhole cover with screw is provided. A ground lug with set screw is located near the handhole opening for proper grounding of the pole.

Bolt Circle: 8 1/2" (Bolt Circle Range 8" – 9")

**Base Cover:** Two piece 18 gauge steel, Polyester Powder Coated

Warranty: 5 Years.

| SPECIFICACION TABLE        |   |               |  |  |  |  |
|----------------------------|---|---------------|--|--|--|--|
| Mounting Height<br>(ft.)   | А | 12            |  |  |  |  |
| Gauge                      | В | 11            |  |  |  |  |
| Diameter (in.)             | С | 4             |  |  |  |  |
| Base Width (in.)           | D | 8             |  |  |  |  |
| Bolt Circle (in.)          | E | 8.5           |  |  |  |  |
| Base Thickness (in.)       | F | 0.75          |  |  |  |  |
| Anchor Bolt Size<br>(in.)  | G | 0.75 x 17 x 3 |  |  |  |  |
| Bolt Circle Range<br>(in.) | - | 8''-9''       |  |  |  |  |
| Pole Weight (lbs.)         | - | 100           |  |  |  |  |