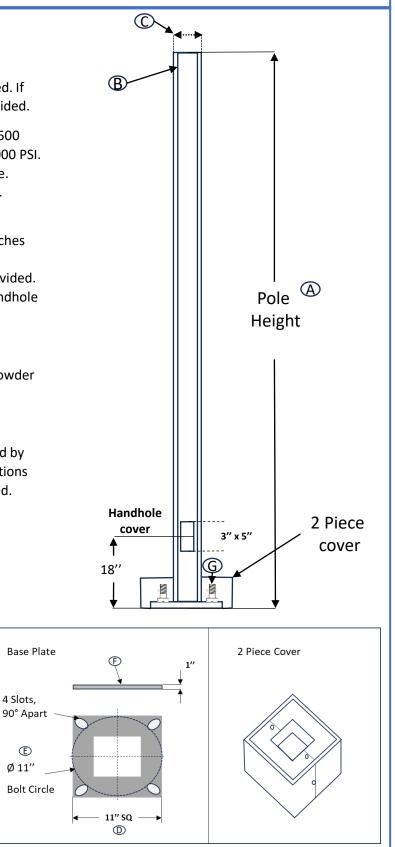

### **PRODUCT DESCRIPTION**

Pole Top Options: A removable pole cap is provided. If tenon option is selected, a steel tenon will be provided.

Pole Shaft: Pole shaft is constructed from ATSM-A500 Grade B cold rolled steel and yield strength of 50,000 PSI. All poles are Polyester powder coated finish Bronze. Standard colors are Bronze, White, Grey and Black. Specialty colors available upon request.

Handhole: 3' x 5" size handhole is located at 18 inches from the base made from 18 gauge mild steel and Powder Coated . Handhole cover with screw is provided. A ground lug with set screw is located near the handhole opening for proper grounding of the pole.

Bolt Circle: 11" (Bolt Circle Range 10" – 12")

Base Cover: Two piece 18 gauge steel, Polyester Powder Coated

Warranty: 5 Years.

| SPECIFICACION TABLE        |   |             |  |  |  |
|----------------------------|---|-------------|--|--|--|
| Mounting Height<br>(ft.)   | А | 20          |  |  |  |
| Gauge                      | В | 7           |  |  |  |
| Diameter (in.)             | С | 5           |  |  |  |
| Base Width (in.)           | D | 11          |  |  |  |
| Bolt Circle (in.)          | E | 11          |  |  |  |
| Base Thickness (in.)       | F | 1           |  |  |  |
| Anchor Bolt Size<br>(in.)  | G | 1 x 36 x 4  |  |  |  |
| Bolt Circle Range<br>(in.) | - | 10'' - 12'' |  |  |  |
| Pole Weight (lbs.)         | - | 140         |  |  |  |