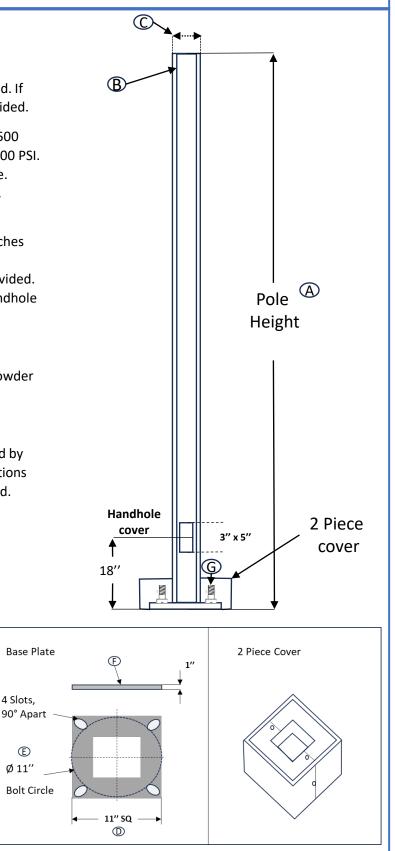

### **PRODUCT DESCRIPTION**

Pole Top Options: A removable pole cap is provided. If tenon option is selected, a steel tenon will be provided.

Pole Shaft: Pole shaft is constructed from ATSM-A500 Grade B cold rolled steel and yield strength of 50,000 PSI. All poles are Polyester powder coated finish Bronze. Standard colors are Bronze, White, Grey and Black. Specialty colors available upon request.

Handhole: 3' x 5" size handhole is located at 18 inches from the base made from 18 gauge mild steel and Powder Coated . Handhole cover with screw is provided. A ground lug with set screw is located near the handhole opening for proper grounding of the pole.

Bolt Circle: 11" (Bolt Circle Range 10" – 12")

Base Cover: Two piece 18 gauge steel, Polyester Powder Coated

Warranty: 5 Years.

| SPECIFICACION TABLE        |   |             |  |  |  |
|----------------------------|---|-------------|--|--|--|
| Mounting Height<br>(ft.)   | А | 20          |  |  |  |
| Gauge                      | В | 7           |  |  |  |
| Diameter (in.)             | С | 5           |  |  |  |
| Base Width (in.)           | D | 11          |  |  |  |
| Bolt Circle (in.)          | E | 11          |  |  |  |
| Base Thickness (in.)       | F | 1           |  |  |  |
| Anchor Bolt Size<br>(in.)  | G | 1 x 36 x 4  |  |  |  |
| Bolt Circle Range<br>(in.) | - | 10'' - 12'' |  |  |  |
| Pole Weight (lbs.)         | - | 140         |  |  |  |