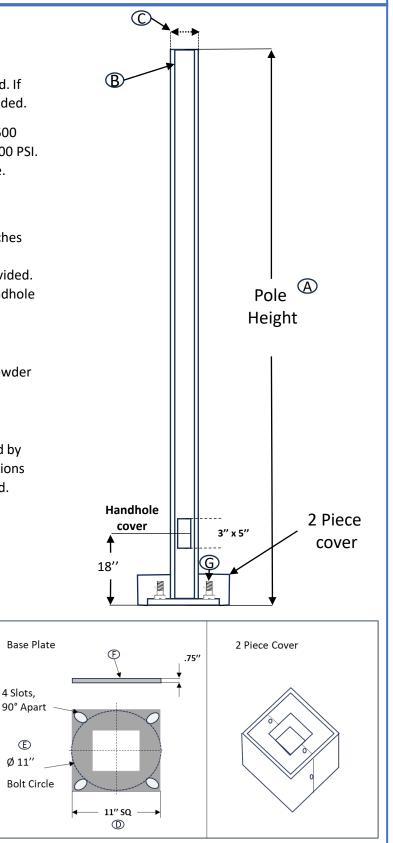

### **PRODUCT DESCRIPTION**

Pole Top Options: A removable pole cap is provided. It tenon option is selected, a steel tenon will be provided

Pole Shaft: Pole shaft is constructed from ATSM-A500 Grade B cold rolled steel and yield strength of 50,000 All poles are Polyester powder coated finish Bronze. Standard colors are Bronze, White, Grey and Black. Specialty colors available upon request.

Handhole: 3' x 5" size handhole is located at 18 inches from the base made from 18 gauge mild steel and Powder Coated . Handhole cover with screw is provide A ground lug with set screw is located near the handh opening for proper grounding of the pole.

**Bolt Circle:**  $8 \frac{1}{2}$ " (Bolt Circle Range 8" – 9")

Base Cover: Two piece 18 gauge steel, Polyester Powd Coated

Warranty: 5 Years.

Foundation design: Foundation should be designed by an engineer familiar with local soil and wind condition as well local code where the pole(s) will be installed.